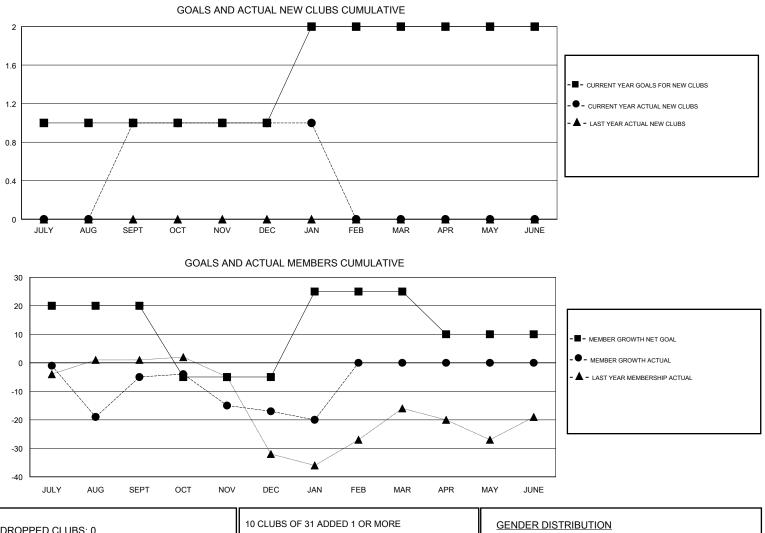

## LOCATION REP OF SOUTH AFRICA

GMT CA

| -             | Club          | S           |               | Members               |                           |                         |                                                    |
|---------------|---------------|-------------|---------------|-----------------------|---------------------------|-------------------------|----------------------------------------------------|
|               | RESULTS FOR   | R 2018-2019 |               | RESULTS FOR 2018-2019 |                           |                         |                                                    |
| QUARTER       | NEW CLUB GOAL | NEW CLUBS   | DROPPED CLUBS | QUARTER               | MEMBER GROWTH NET<br>GOAL | MEMBER GROWTH<br>ACTUAL | DROPPED<br>MEMBERS ACTUAL<br>(including transfers) |
| JULY/AUG/SEPT | 1             | 1           | 0             | JULY/AUG/SEPT         | 20                        | 34                      | 35                                                 |
| OCT/NOV/DEC   | 0             | 0           | 0             | OCT/NOV/DEC           | -25                       | 10                      | 21                                                 |
| JAN/FEB/MAR   | 1             | 0           | 0             | JAN/FEB/MAR           | 30                        | 1                       | 4                                                  |
| APR/MAY/JUNE  | 0             | 0           | 0             | APR/MAY/JUNE          | -15                       | 0                       | 0                                                  |

| DROPPED CLUBS: 0 |     | 10 CLUBS OF 31 ADDED 1 OR MORE<br>NEW MEMBERS | GENDER DISTRIBUTION   MALE 216 (57.60%)   FEMALE 159 (42.40%) |     |
|------------------|-----|-----------------------------------------------|---------------------------------------------------------------|-----|
| DROPPED MEMBERS  |     |                                               | Women Percentage Fiscal Year Goal: 42%                        |     |
| DECEASED         | 2   | CLICK HERE FOR CUMULATIVE                     | TOTAL FAMILY UNIT MEMBERS                                     | 111 |
| CLUB CANCELLED   | 0   | MEMBERSHIP DATA                               |                                                               |     |
| OTHER            | 58  |                                               | FAMILY MEMBERS PAYING HALF<br>DUES                            | 57  |
| TOTAL            | 60  |                                               |                                                               |     |
|                  | ~ ~ |                                               |                                                               |     |